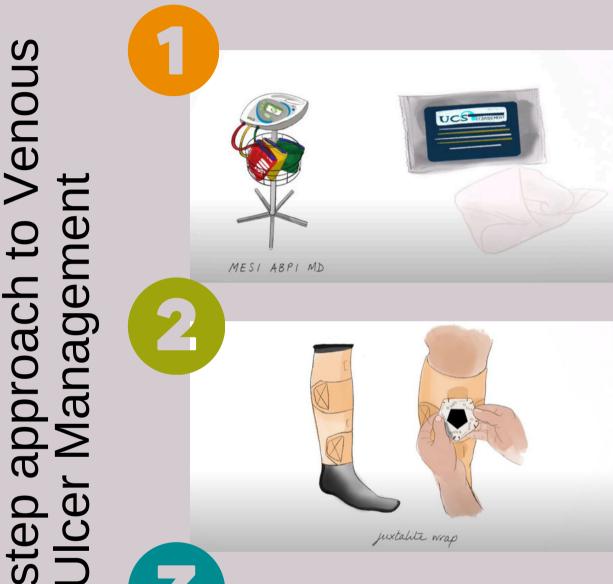

**Clinical Trainer** m. 07870 391462 sarah.williams@mediuk.co.uk

**Assess and Clean**. Holistic assessment of the limb is essential in order to plan appropriate treatment.

**Heal**. Use evidence-based compression to heal VLUs with products recommended in the National Wound Care Strategy Programme.

**Prevent**. Prevent Venous Leg Ulcer recurrence with the mediven range of medical compression hosiery, including applicator aids.