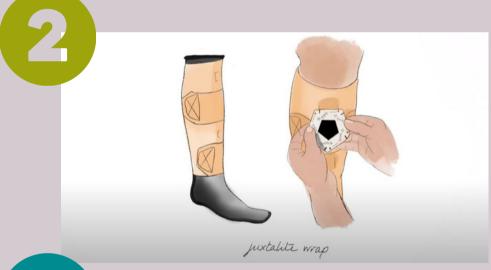

**Prevent**. Prevent Venous Leg Ulcer recurrence with the mediven range of medical compression hosiery, including applicator aids.