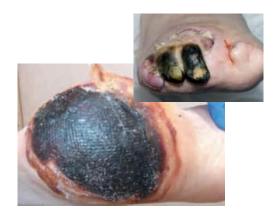

ents with diabetes

Moisture: Keep wounds dry by using dry dressings:

Primary dressing: Inadine (antimicrobial) or Atrauman

**Secondary dressing:** Gauze and K-Soft and K-Lite bandages toe to knee if able. If bandaging not appropriate/ not tolerated, dress with Allevyn (Atrauman is not needed under this).

**Edge:** May start to auto-debride. Measure wound and photograph to monitor.

**Refer:** Check vascular status (doppler) - Do **NOT** attempt to debride the wounds unless the full assessment indicates it's safe to do so.

Seek advice from WCS or podiatry if unsure.

Surrounding skin: Moisturise surrounding skin.

**Social:** Provide information/ education for patient/ carers. Ensure there is no pressure to the wound. Ensure pressure relieving equipment and repositioning is in place.



#### Possible aetiologies:

- Pressure
- Diabetic foot wound
- Ischaemia
- Trauma

All patients with diabetes and a foot wound MUST be referred to podiatry

Black wound - Wet necrosis on the foot



#### **Possible aetiologies:**

- Pressure
- Diabetic foot wound
- Ischaemia
- Trauma

**Aim of treatment:** - Keep dry to preserve necrotic tissue, until full assessment including a doppler has been completed.

**Tissue:** Wet necrotic tissue to be kept dry on feet, until doppler/ ABPI performed.

**Infection:** Monitor closely, especially patients with diabetes

Moisture: Keep wounds dry with:

Primary dressing: Inadine (antimicrobial) or Atrauman

Secondary dressing: Absorbent pad e.g. Premier pad or Zetuvit Plus pad and K-Soft and K-Lite bandages toe to knee if able. If bandaging not appr