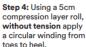

| Application video: <u>Video Viewer</u>                                                                                                 |



#### Application of comfort foam layer for toe boot: layer 1

► Apply 10cm comfort foam layer as per leg applications prior to toe boot application









ke a Step 3: Cover the open areas over and under the toes. Trim to fit and mould to conform.

**Step 1:** Fill each web space with pieces of double-folded comfort foam layer, foam side out and trimmed to shape.

**Step 2:** With a 5cm wide comfort foam layer, make a circular turn without tension over the toes and the heel with the overlap over the fifth toe. Make a few slits to ease conformance over the toes.

#### Application of compression layer for toe boot: layer 2







**Step 5:** Cover the dorsal and plantar toe areas with compression layer applied at **100% stretch** in a fan fold technique with semi-circular windings. Avoid circular windings around toes.



Step 6: Mould the application to the anatomy of the forefoot.



Step 7: After toe wrapping, continue with the compression layer for the leg.

# **Toe Bandaging** – Standard formulary

Can be ordered by INTs and GP/PN's via Formeo

# **Mollelast Toe Bandaging**





#### 4cm bandages

Toe bandages, to be used in conjunction with below knee compression bandaging.

A dressing can be used underneath the toe bandaging, but in hard-to-reach places, such as in between the toes, it may be difficult to do his, so you can just use the bandaging on its own.

Please see application guide below – further i