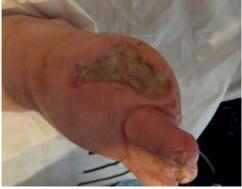

lus pad and K-Soft and K-Lite bandages toe to knee if able. If bandaging not appropriate/ not tolerated, use blue or yellow line to hold primary and secondary dressings in place.

**Edge:** May start to auto-debride. Measure wound and photograph to monitor.

**Refer:** Check vascular status (doppler) - Do **NOT** attempt to debride the wound unless the full assessment indicates it's safe to do so. Seek advice from WCS or podiatry if unsure.

Surrounding skin: Moisturise surrounding skin.

**Social:** Provide information/ education for patient/ carers. Ensure there is no pressure to the wound. Ensure pressure relieving equipment and repositioning is in place.



# All patients with diabetes and a foot wound MUST be referred to podiatry

Yellow wound on the foot – Slough/ non-viable tissue



#### Possible aetiologies:

- Surgical debridement due to:
- Infected diabetic foot wound
- Ischaemia
- Trauma

All patients with diabetes and a foot wound MUST be referred to podiatry

signs of wound infection. If you suspect wound infection, use antimicrobial dressings, as per this guidance.

Moisture:

Low to moderate exudate: Flaminal Hydro, gauze, k-soft and k-lite

Medium to high exudate: lodoflex or Urgoclean AG, Zetuvit plus,

Tissue: Slough (non-viable) tissue.

and K-Soft and K-Lite

aid wound healing.

Edge: Measure wounds and photograph to monitor.

Refer / Regenerate: Consider mechanical debridement with

Debrisoft or UCS cloth. Larvae may need to be considered if not debriding well – refer to WCS or podiatry if diabetic.

**Surrounding skin:** Moisturise surrounding skin, a