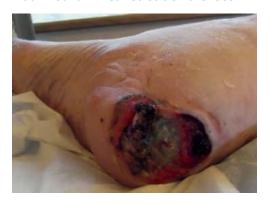

if able. If bandaging not appropriate/ not tolerated, dress with Allevyn (Atrauman is not needed under this).

**Edge:** May start to auto-debride. Measure wound and photograph to monitor.

**Refer:** Check vascular status (doppler) - Do **NOT** attempt to debride the wounds unless the full assessment indicates it's safe to do so.

Seek advice from WCS or podiatry if unsure.

Surrounding skin: Moisturise surrounding skin.

**Social:** Provide information/ education for patient/ carers. Ensure there is no pressure to the wound. Ensure pressure relieving equipment and repositioning is in place.



#### Possible aetiologies:

- Pressure
- Diabetic foot wound
- Ischaemia
- Trauma

All patients with diabetes and a foot wound MUST be referred to podiatry

Black wound - Wet necrosis on the foot



#### **Possible aetiologies:**

- Pressure
- Diabetic foot wound
- Ischaemia
- Trauma

**Aim of treatment:** - Keep dry to preserve necrotic tissue, until full assessment including a doppler has been completed.

**Tissue:** Wet necrotic tissue to be kept dry on feet, until doppler/ ABPI performed.

**Infection:** Monitor closely, especially patients with diabetes

Moisture: Keep wounds dry with:

Primary dressing: Inadine (antimicrobial) or Atrauman

Secondary dressing: Absorbent pad e.g. Premier pad or Zetuvit Plus pad and K-Soft and K-Lite bandages toe to knee if able. If bandaging not appropriate/ not tolerated, use blue or yellow line to hold primary and secondary dressings in place.

**Edge:** May start to auto-debride. Measure wound and photograph to monitor.

**Refer:** Check vasc