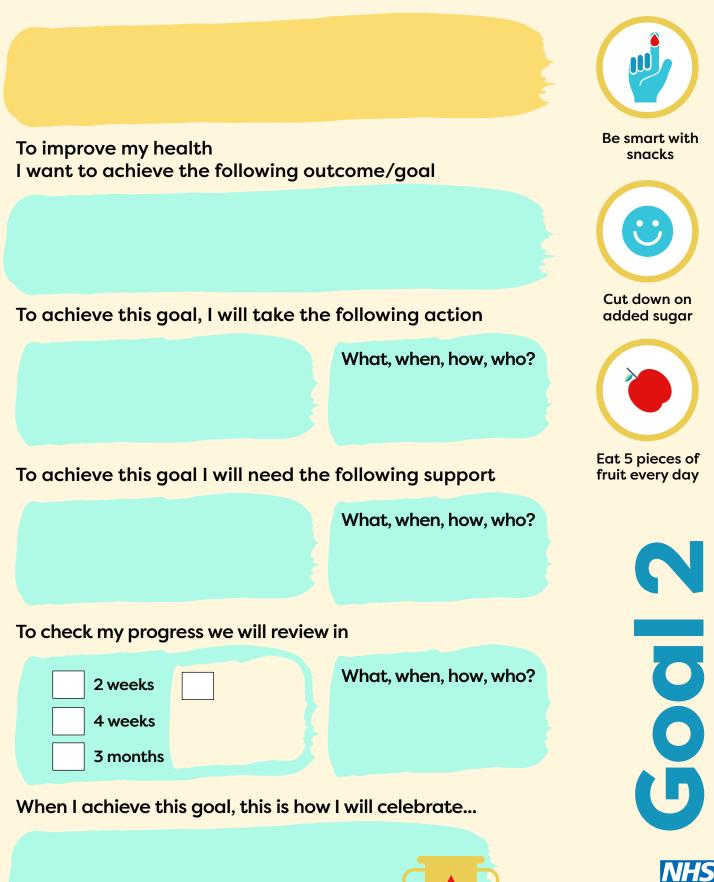

## My **3 big goals** for the next 12 months

| To improve my health<br>I want to achieve the following ou | tcome/goal                   | Drinking water is<br>so important for<br>your health |  |  |  |  |
|------------------------------------------------------------|------------------------------|------------------------------------------------------|--|--|--|--|
|                                                            |                              |                                                      |  |  |  |  |
| To achieve this goal, I will take the                      | Remember to brush your teeth |                                                      |  |  |  |  |
|                                                            | What, when, how, who?        | twice daily                                          |  |  |  |  |
| To achieve this goal I will need the following support     |                              |                                                      |  |  |  |  |
|                                                            | What, when, how, who?        | Have a fresh<br>veggies day                          |  |  |  |  |
|                                                            |                              |                                                      |  |  |  |  |
| To check my progress we will review                        | <i>r</i> in                  |                                                      |  |  |  |  |
| 2 weeks 4 weeks 3 months                                   | What, when, how, who?        | O                                                    |  |  |  |  |
| When I achieve this goal, this is how                      | / I will celebrate           | U                                                    |  |  |  |  |
|                                                            |                              | NIIS                                                 |  |  |  |  |