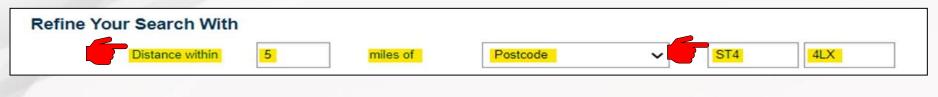

#### Amend the postcode distance within 5 miles of the postcode search criteria screen as seen below: