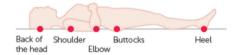

# Action for identified at very high risk

**P = Pressure points** – Inspect the areas of skin which are near to the bone as often as your nurse suggests, which will be at least once daily.

R = Red - report it - Report at once any painful areas and new red marks which do not disappear after 20-30 minutes.