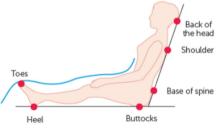

# Action for identified at very high risk

**P = Pressure points** – Inspect the areas of skin which are near to the bone as often as your nurse suggests, which will be at least once daily.

R = Red - report it - Report at once any painful areas and new red marks which do not disappear after 20-30 minutes.