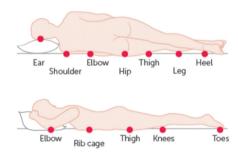

# Action for identified at very high risk

**P = Pressure points** – Inspect the areas of skin which are near to the bone as often as your nurse suggests, which will be at least once daily.

R = Red - report it - Report at once any painful areas and new red marks which do not disappear after 20-30 minutes.