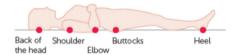

### Identified as at risk:

Pressure points

Red - report it

Oral intake

Moisture

Posture

Take pressure off

Cancer Research UK Original diagram by the Tissue Viability Society

### Action for identified at risk

**P = Pressure points** – Inspect the areas of skin which are near to the bone as often as your nurse suggests, which will be at least once a week.

R = Red - report it - Report at once any painful areas and new red marks which do not disappear after 20-30 minutes.