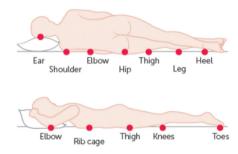

### Identified as at risk:

Pressure points

Red - report it

Oral intake

Moisture

Posture

Take pressure off

Cancer Research UK Original diagram by the Tissue Viability Society

### Action for identified at risk

**P = Pressure points** – Inspect the areas of skin which are near to the bone as often as your nurse suggests, which will be at least once a week.

R = Red - report it - Report at once any painful areas and new red marks which do not disappear after 20-30 minutes.