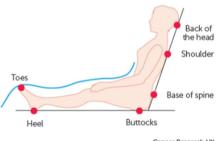

### Identified as at risk:

Pressure points

Red - report it

Oral intake

Moisture

Posture

Take pressure off

Cancer Research UK Original diagram by the Tissue Viability Society

### Action for identified at risk

**P = Pressure points** – Inspect the areas of skin which are near to the bone as often as your nurse suggests, which will be at least once a week.

R = Red - report it - Report at once any painful areas and new red marks which do not disappear after 20-30 minutes.