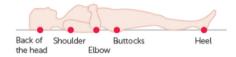

### Identified as at high risk:

Pressure points

Red - report it

Oral intake

Moisture

Posture

Take pressure off

Cancer Research UK Original diagram by the Tissue Viability Society

#### Action for identified at high risk

P = Pressure points - Inspect the areas of skin which are near to the bone as often as your nurse suggests which will be at least three times a week.

R = Red - report it - Report at once any painful areas and new red marks which do not disappear after 20-30 minutes.