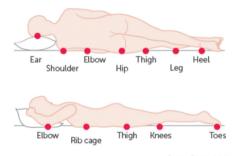

### Identified as at high risk:

Pressure points

Red - report it

Oral intake

Moisture

Posture

Take pressure off

Cancer Research UK Original diagram by the Tissue Viability Society

#### Action for identified at high risk

P = Pressure points - Inspect the areas of skin which are near to the bone as often as your nurse suggests which will be at least three times a week.

R = Red - report it - Report at once any painful areas and new red marks which do not disappear after 20-30 minutes.