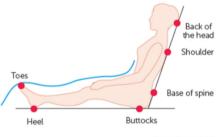

### Identified as at high risk:

Pressure points

Red - report it

Oral intake

Moisture

Posture

Take pressure off

Cancer Research UK Original diagram by the Tissue Viability Society

#### Action for identified at high risk

P = Pressure points - Inspect the areas of skin which are near to the bone as often as your nurse suggests which will be at least three times a week.

R = Red - report it - Report at once any painful areas and new red marks which do not disappear after 20-30 minutes.