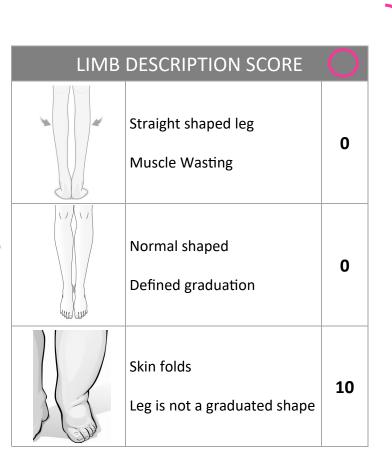

| 5    |
| Hemosiderin staining                        | 2    |
| Varicose eczema                             | 2    |
| Lipodermatosclerosis                        | 2    |
| Atrophe blanche                             | 2    |
| Healed venous leg ulcers                    | 5    |
| Active venous leg ulcers                    | 40   |
| Lymphoedema / chronic oedema diagnosis      | 10   |
| Mara than and dividal auror tam and he cale | atad |

More than one clinical symptom can be selected

| BMI SCORE                  | $\bigcirc$ |
|----------------------------|------------|
| Below 18.5 (below average) | 0          |
| 18.5—24.9 (average)        | 0          |
| 25-29.9 (above average)    | 5          |
| 30+ (obese)                | 10         |



Add up scores to see hosiery or wrap recommendations

| HOSIERY SCORE |                                                                                    |  |
|---------------|------------------------------------------------------------------------------------|--|
| < 5           | duomed soft<br>juxtalite                                                           |  |
| 5 - 10        | mediven elegance<br>mediven for men<br>mediven active<br>mediven plus<br>juxtalite |  |
| 10 - 15       | mediven plus<br>juxtalite                                                          |  |
| 15 - 40       | mediven mondi m2m<br>juxtafit                                                      |  |
| 40 - 60       | mediven ulcer kit<br>Juxtacures/juxtalite                                          |  |
|