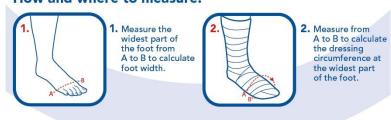

## How to measure

- 1. Measure the widest part of the foot without dressings on
- 2. Measure the circumference of the foot around the widest point with dressings on

## How and where to measure:

|                                | Left foot                                           | Right foot |
|--------------------------------|-----------------------------------------------------|------------|
| Measurement 1 (cm)             |                                                     |            |
| Measurement 2 (cm)             |                                                     |            |
| Size of boot requested         |                                                     | 1          |
| If for both feet please state, | requested are ordered singly and can be either foot |            |